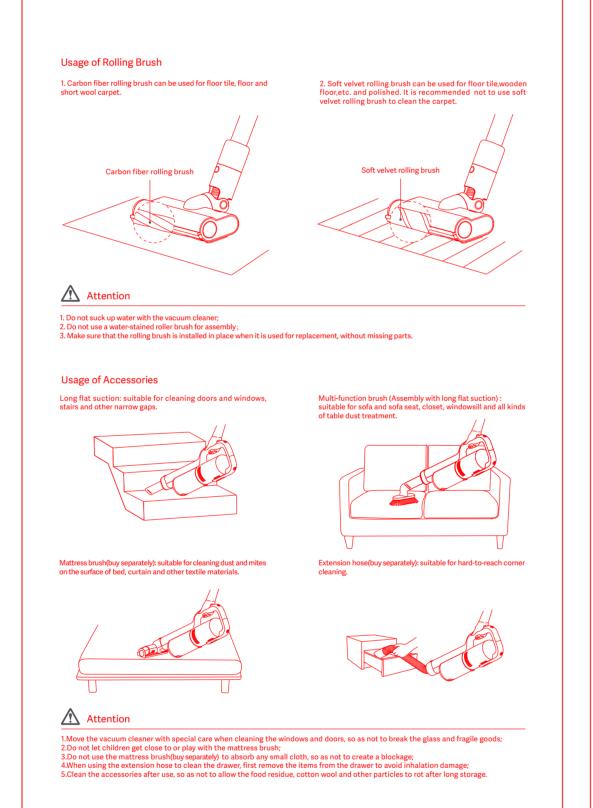

specified in the instructions. Charging improperly or at temperatures outside of the specified range may damage the battery and increase the risk of fire; 51. Have servicing performed by a qualified repair person using only identical replacement parts. This will ensure that the safety of the product is maintained; 52. Do not modify or attempt to repair the appliance or the battery pack except as indicated in the instructions for use and care; 53. Children shall not play with the appliance; 54. Cleaning and user maintenance shall not be made by children without supervision;

nails, screws or other small metal objects, that can make a connection from one terminal to another. Shorting

the Shorting the battery terminals together may cause burns or a fire;



SAVE THESE INSTRUCTIONS





















提供单位 大锡睿米信息技术有限公司

项目名称 R46无线吸尘器

版本号 V0.2

设计时间 2019.07.09

设计于 魏婷婷

设计审核 张志强

## 样品

样品数量 ▶ 10套

| 出血线                 |  |
|---------------------|--|
|                     |  |
| 切刀                  |  |
| エムド                 |  |
| <b></b>             |  |
| 止力                  |  |
| 齿刀                  |  |
| TT ±曲               |  |
| 开槽                  |  |
| 半穿                  |  |
| 十分                  |  |
| 业上人                 |  |
| $\Lambda$ $\square$ |  |

比例 1:1 单位 mm 未注尺寸请参考图面尺寸或3D尺寸

| 印刷颜色 ▶ PANTONE Cool Gray 11C+CMYK | 成品尺寸 ▶ 143*225mm | 制作工序 ▶ 印刷+过哑油+裁切+装订 | 必须符合欧盟相关规范及睿米质量管理要求,如ROHS 2.0<br>检测标准 ▶ REACH、PAHs、POPs、CP65、WEEE、美国、欧洲<br>国内的包装指令等要求 |
|-----------------------------------|------------------|---------------------|----------------------------------