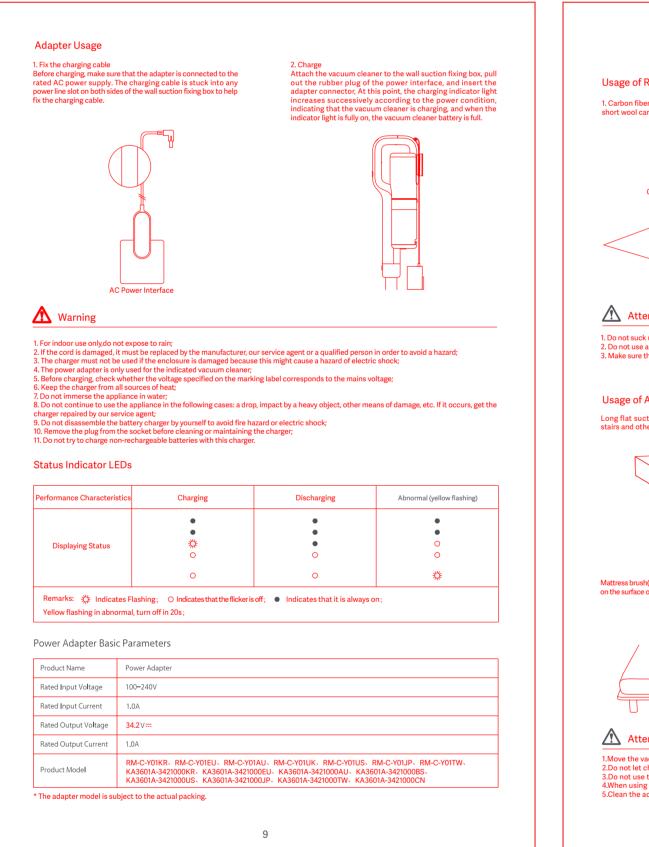

18. The charger must not be used if the enclosure is damaged because this will cause hazard of electric shock; 19. The power adapter is only used for the indicated vacuum cleaner; 20. Before charging, check whether the voltage specified on the marking label corresponds to the mains 21. Keep the charger away from all sources of heat; 22. Do not immerse the appliance in water; 23. Do not continue to use the appliance in such cases: drop, impact by a heavy object, other means of damage, etc. If it occurs, get the charger, repaired by our service agent; 25. Remove the plug from the socket before cleaning or maintaining the charger;

26. Do not try to charge non-rechargeable batteries with this charger;

 Marning 27. When the vacuum cleaner is attached to the magnetic wall mount, do not let children or pets collide with it to avoid damage; 28. Household use only; 29. To reduce the risk of fire, electric shock, or injury; 30. Do not leave appliance when plugged in. Unplug from outlet when not in use and before servicing; 31. Do not allow to be used as a toy, Close attention is necessary when used by or near children; 32. Use only as described in this manual. Use only manufacturer's recommended attachments;