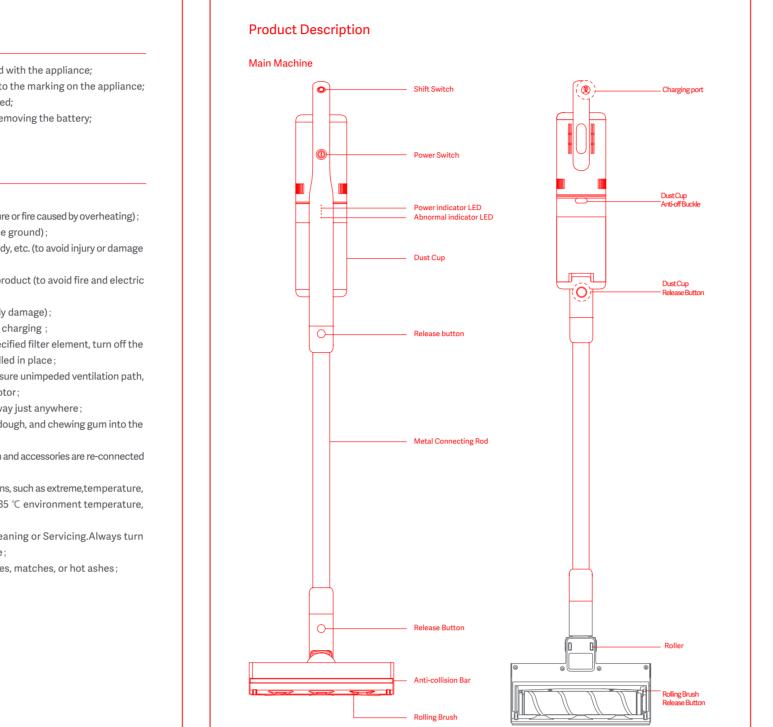

re range specified in the instructions. Charging improperly or at temperatures outside of the specified range may damage the battery and increase the risk of fire; 51. Have servicing performed by a qualified repair person using only identical replacement parts. This will ensure that the safety of the product is maintained; 52. Do not modify or attempt to repair the appliance or the battery pack except as indicated in the instructions for use and care; 53. Children shall not play with the appliance; 54. Cleaning and user maintenance shall not be made by children without supervision;

nails, screws or other small metal objects, that can make a connection from one terminal to another. Shorting

the Shorting the battery terminals together may cause burns or a fire;



SAVE THESE INSTRUCTIONS





















提供单位 大锡睿米信息技术有限公司

项目名称 R46无线吸尘器

版本号 V0.2

设计时间 2019.07.09

设计于 魏婷婷

设计审核 张志强

## 样品

样品数量 ▶ 10套

| 出血线                 |  |
|---------------------|--|
|                     |  |
| 切刀                  |  |
| エムド                 |  |
| <b></b>             |  |
| 止力                  |  |
| 齿刀                  |  |
| TT ±曲               |  |
| 开槽                  |  |
| 半穿                  |  |
| 十分                  |  |
| 业上人                 |  |
| $\Lambda$ $\square$ |  |

比例 1:1 单位 mm 未注尺寸请参考图面尺寸或3D尺寸

| 印刷颜色 ▶ PANTONE Cool Gray 11C+CMYK | 成品尺寸 ▶ 143*225mm | 制作工序 ▶ 印刷+过哑油+裁切+装订 | 必须符合欧盟相关规范及睿米质量管理要求,如ROHS 2.0<br>检测标准 ▶ REACH、PAHs、POPs、CP65、WEEE、美国、欧洲<br>国内的包装指令等要求 |
|-----------------------------------|------------------|---------------------|--------------------------