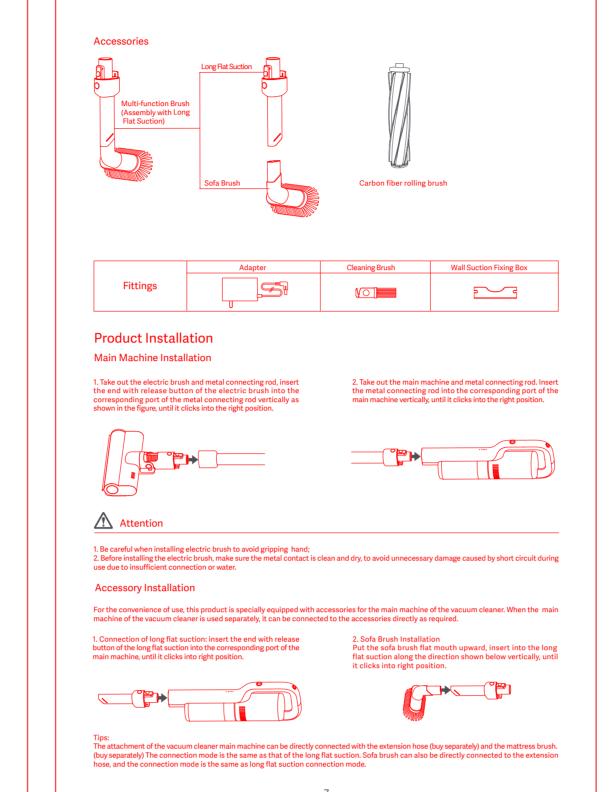

range specified in the instructions. Charging improperly or at temperatures outside of the specified range may damage the battery and increase the risk of fire; 51. Have servicing performed by a qualified repair person using only identical replacement parts. This will ensure that the safety of the product is maintained; 52. Do not modify or attempt to repair the appliance or the battery pack except as indicated in the instructions for use and care; 53. Children shall not play with the appliance; 54. Cleaning and user maintenance shall not be made by children without supervision;

nails, screws or other small metal objects, that can make a connection from one terminal to another. Shorting

the Shorting the battery terminals together may cause burns or a fire;



SAVE THESE INSTRUCTIONS





















提供单位 大锡睿米信息技术有限公司

项目名称 R46无线吸尘器

版本号 V0.2

设计时间 2019.07.09

设计于 魏婷婷

设计审核 张志强

## 样品

样品数量 ▶ 10套

| 出血线                 |  |
|---------------------|--|
|                     |  |
| 切刀                  |  |
| エムド                 |  |
| <b></b>             |  |
| 止力                  |  |
| 齿刀                  |  |
| TT ±曲               |  |
| 开槽                  |  |
| 半穿                  |  |
| 十分                  |  |
| 业上人                 |  |
| $\Lambda$ $\square$ |  |

比例 1:1 单位 mm 未注尺寸请参考图面尺寸或3D尺寸

| 印刷颜色 ▶ PANTONE Cool Gray 11C+CMYK | 成品尺寸 ▶ 143*225mm | 制作工序 ▶ 印刷+过哑油+裁切+装订 | 必须符合欧盟相关规范及睿米质量管理要求,如ROHS 2.0<br>检测标准 ▶ REACH、PAHs、POPs、CP65、WEEE、美国、欧洲<br>国内的包装指令等要求 |
|-----------------------------------|------------------|---------------------|----------------------------