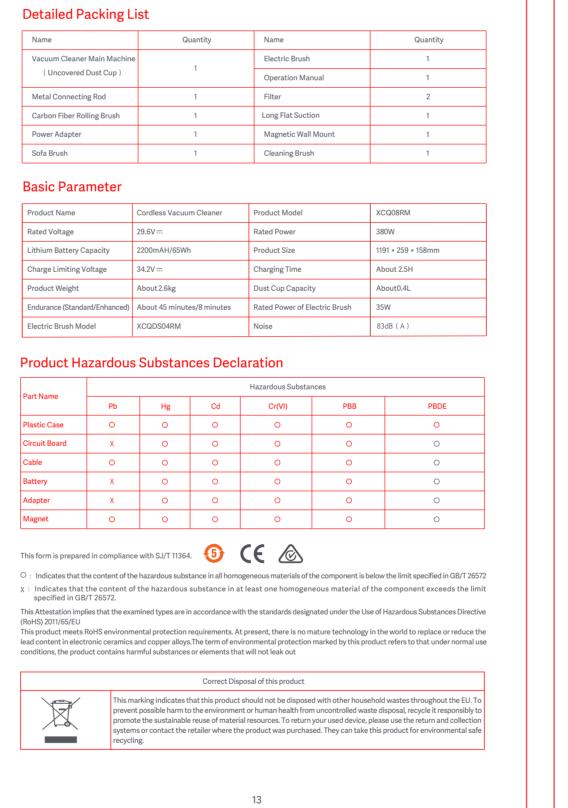

fied in the instructions. Charging improperly or at temperatures outside of the specified range may damage the battery and increase the risk of fire; 51. Have servicing performed by a qualified repair person using only identical replacement parts. This will ensure that the safety of the product is maintained; 52. Do not modify or attempt to repair the appliance or the battery pack except as indicated in the instructions for use and care; 53. Children shall not play with the appliance; 54. Cleaning and user maintenance shall not be made by children without supervision;

nails, screws or other small metal objects, that can make a connection from one terminal to another. Shorting

the Shorting the battery terminals together may cause burns or a fire;



SAVE THESE INSTRUCTIONS





















提供单位 大锡睿米信息技术有限公司

项目名称 R46无线吸尘器

版本号 V0.2

设计时间 2019.07.09

设计于 魏婷婷

设计审核 张志强

## 样品

样品数量 ▶ 10套

| 出血线                 |  |
|---------------------|--|
|                     |  |
| 切刀                  |  |
| エムド                 |  |
| <b></b>             |  |
| 止力                  |  |
| 齿刀                  |  |
| TT ±曲               |  |
| 开槽                  |  |
| 半穿                  |  |
| 十分                  |  |
| 业上人                 |  |
| $\Lambda$ $\square$ |  |

比例 1:1 单位 mm 未注尺寸请参考图面尺寸或3D尺寸

| 印刷颜色 ▶ PANTONE Cool Gray 11C+CMYK | 成品尺寸 ▶ 143*225mm | 制作工序 ▶ 印刷+过哑油+裁切+装订 | 必须符合欧盟相关规范及睿米质量管理要求,如ROHS 2.0<br>检测标准 ▶ REACH、PAHs、POPs、CP65、WEEE、美国、欧洲<br>国内的包装指令等要求 |
|-----------------------------------|------------------|---------------------|----------------------------------------