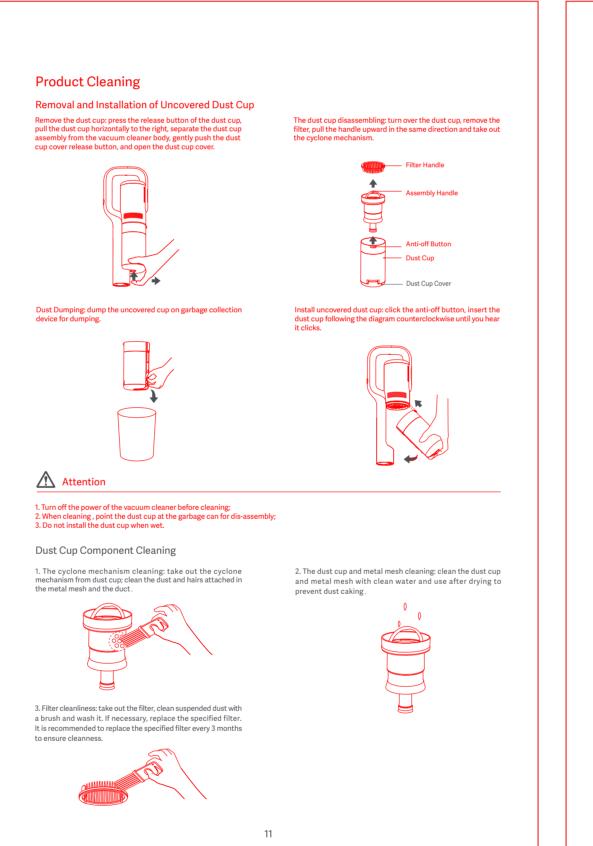

pecified in the instructions. Charging improperly or at temperatures outside of the specified range may damage the battery and increase the risk of fire; 51. Have servicing performed by a qualified repair person using only identical replacement parts. This will ensure that the safety of the product is maintained; 52. Do not modify or attempt to repair the appliance or the battery pack except as indicated in the instructions for use and care; 53. Children shall not play with the appliance; 54. Cleaning and user maintenance shall not be made by children without supervision;

nails, screws or other small metal objects, that can make a connection from one terminal to another. Shorting

the Shorting the battery terminals together may cause burns or a fire;



SAVE THESE INSTRUCTIONS





















提供单位 大锡睿米信息技术有限公司

项目名称 R46无线吸尘器

版本号 V0.2

设计时间 2019.07.09

设计于 魏婷婷

设计审核 张志强

## 样品

样品数量 ▶ 10套

| 出血线                 |  |
|---------------------|--|
|                     |  |
| 切刀                  |  |
| エムド                 |  |
| <b></b>             |  |
| 止力                  |  |
| 齿刀                  |  |
| TT ±曲               |  |
| 开槽                  |  |
| 半穿                  |  |
| 十分                  |  |
| 业上人                 |  |
| $\Lambda$ $\square$ |  |

比例 1:1 单位 mm 未注尺寸请参考图面尺寸或3D尺寸

| 印刷颜色 ▶ PANTONE Cool Gray 11C+CMYK | 成品尺寸 ▶ 143*225mm | 制作工序 ▶ 印刷+过哑油+裁切+装订 | 必须符合欧盟相关规范及睿米质量管理要求,如ROHS 2.0<br>检测标准 ▶ REACH、PAHs、POPs、CP65、WEEE、美国、欧洲<br>国内的包装指令等要求 |
|-----------------------------------|------------------|---------------------|------------------------------------