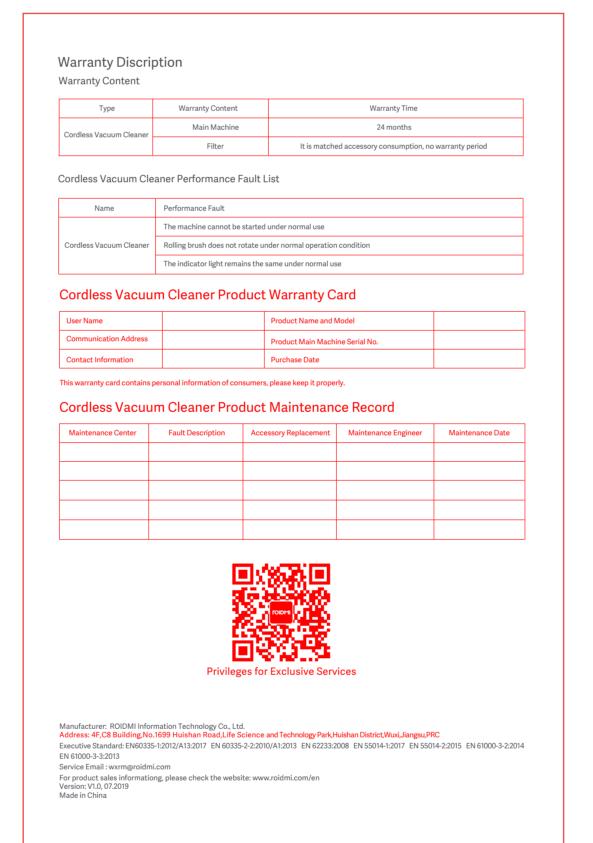

ed in the instructions. Charging improperly or at temperatures outside of the specified range may damage the battery and increase the risk of fire; 51. Have servicing performed by a qualified repair person using only identical replacement parts. This will ensure that the safety of the product is maintained; 52. Do not modify or attempt to repair the appliance or the battery pack except as indicated in the instructions for use and care; 53. Children shall not play with the appliance; 54. Cleaning and user maintenance shall not be made by children without supervision;

nails, screws or other small metal objects, that can make a connection from one terminal to another. Shorting

the Shorting the battery terminals together may cause burns or a fire;



SAVE THESE INSTRUCTIONS





















提供单位 大锡睿米信息技术有限公司

项目名称 R46无线吸尘器

版本号 V0.2

设计时间 2019.07.09

设计于 魏婷婷

设计审核 张志强

## 样品

样品数量 ▶ 10套

| 出血线                 |  |
|---------------------|--|
|                     |  |
| 切刀                  |  |
| エムド                 |  |
| <b></b>             |  |
| 止力                  |  |
| 齿刀                  |  |
| TT ±曲               |  |
| 开槽                  |  |
| 半穿                  |  |
| 十分                  |  |
| 业上人                 |  |
| $\Lambda$ $\square$ |  |

比例 1:1 单位 mm 未注尺寸请参考图面尺寸或3D尺寸

| 印刷颜色 ▶ PANTONE Cool Gray 11C+CMYK | 成品尺寸 ▶ 143*225mm | 制作工序 ▶ 印刷+过哑油+裁切+装订 | 必须符合欧盟相关规范及睿米质量管理要求,如ROHS 2.0<br>检测标准 ▶ REACH、PAHs、POPs、CP65、WEEE、美国、欧洲<br>国内的包装指令等要求 |
|-----------------------------------|------------------|---------------------|------------------------------------------