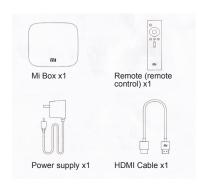

## 3. Overview of Mi Box components

# 4. Overview of Mi Box components

Connecting the power amplifier, supporting easily r frequency of 24bit / video fil 192kHz, continuous flash di

transmission of audio files

Allows Mi phone, Mi Box easily read audio and video files from a USB flash drive or hard disk.