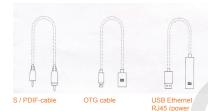

#### 2. Connection Ports

# 4. Overview of Mi Box components

Connecting the power amplifier, supporting easily r frequency of 24bit / video fil 192kHz, continuous flash di

transmission of audio files

Allows Mi phone, Mi Box easily read audio and video files from a USB flash drive or hard disk.

amplifier)

Enjoy high-speed wired Internet stable, supported by Mi Box, PC, MAC