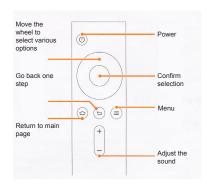

## 6. Using the remote control

## 7. Using the remote control

Home: a rapid return to the main page

Menu: demonstration of the interface and various functions

For example: on the main interface page, enter in the search that you want to view, and displays a selection of these videos; there are large selection of other videos on the home screen.

Move selection and different options: focus control (up, down, left, right).

While viewing, press Right, Left allow forward or rewind the file back.

Confirm selection: while watching the video lets stop him pause.

Return: Return one step back