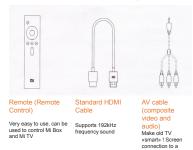

## 6. Using the remote control

## 7. Using the remote control

Home: a rapid return to the main page

Menu: demonstration of the interface and various functions

For example: on the main interface page, enter in the search that you want to view, and displays a selection of these videos; there are large selection of other videos on the home screen.