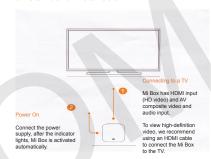

### 1. Product Overview



#### 2. Connection Ports



## 3. Overview of Mi Box components



# 4. Overview of Mi Box components



Connecting the power amplifier, supporting easily r frequency of 24bit / video fil 192kHz, continuous flash di

transmission of audio files

Allows Mi phone, Mi Box easily read audio and video files from a USB flash drive or hard disk.

amplifier)

Enjoy high-speed wired Internet stable, supported by Mi Box, PC, MAC

### Standard Installation



## 6. Using the remote control



## 7. Using the remote control

Home: a rapid return to the main page

Menu: demonstration of the interface and various functions

For example: on the main interface page, enter in the search that you want to view, and displays a selection of these videos; there are large selection of other videos on the home screen.

Move selection and different options: focus control (up, down, left, right).

While viewing, press Right, Left allow forward or rewind the file back.

Confirm selection: while watching the video lets stop him pause.

Return: Return one step back

## NEW!

power amplifier, supporting of SDsignal format.

There is a mobile version of the Mi remote control!

Leave the last trouble with the remote control, you can now remotely controls Mi Box v