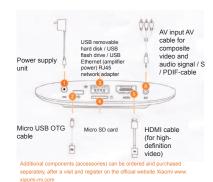

#### 2. Connection Ports

# 4. Overview of Mi Box components

Connecting the power amplifier, supporting easily r frequency of 24bit / video fil 192kHz, continuous flash di

transmission of audio files

Allows Mi phone, Mi Box easily read audio and video files from a USB flash drive or hard disk.

amplifier)

Enjoy high-speed wired Internet stable, supported by Mi Box, PC, MAC