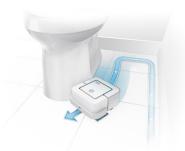

#### Navigates to clean hard-to-reach places

- Braava jet<sup>™</sup> mops and sweeps kitchens, bathrooms, and other small spaces in an efficient, systematic cleaning pattern.
- Cleans into hard-to-reach places, including under and around toilets, into corners, and below cabinets.
- Gently cleans along furniture, walls, and fixtures.