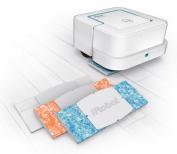

## Simple

Attach a Braava jet<sup>™</sup> Cleaning Pad and just press CLEAN; Braava jet<sup>™</sup> automatically selects the correct cleaning mode based on pad type. Choose from wet mopping, damp sweeping, and dry sweeping pads.

#### Automatically cleans based on your needs

- Braava jet<sup>™</sup> automatically selects the correct cleaning method based on pad type.
- Create an invisible boundary to keep Braava in rooms without a door.
- Eject and discard pads at the push of a button, without touching grime or grit.