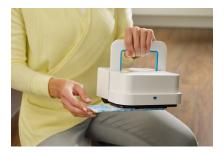

#### Automatically cleans based on your needs

- Braava jet<sup>™</sup> automatically selects the correct cleaning method based on pad type.
- Create an invisible boundary to keep Braava in rooms without a door.
- Eject and discard pads at the push of a button, without touching grime or grit.