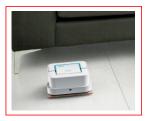

#### Navigates to clean hard-to-reach places

- Braava jet<sup>™</sup> mops and sweeps kitchens, bathrooms, and other small spaces in an efficient, systematic cleaning pattern.
- Cleans into hard-to-reach places, including under and around toilets, into corners, and below cabinets.
- Gently cleans along furniture, walls, and fixtures.