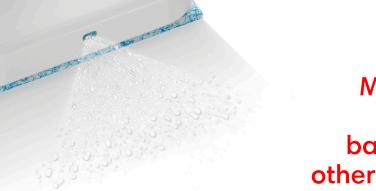

# Clean

Precision Jet Spray and Vibrating Cleaning Head loosen dirt and stains\* while Braava jet<sup>™</sup> pads break down and lock away debris.\*

\* Tested in wet mode on dried coffee and soda.

#### Tackles dirt and stains on hard floors\*\*

- Precision Jet Spray<sup>†</sup> loosens dirt and stains without spraying furniture or walls.
- Vibrating Cleaning Head<sup>+</sup> gently scrubs dirt and stains.
- Designed to mop and sweep hard floors, including hardwood, tile, and stone.<sup>†</sup>