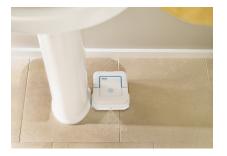

#### Navigates to clean hard-to-reach places

- Braava jet<sup>™</sup> mops and sweeps kitchens, bathrooms, and other small spaces in an efficient, systematic cleaning pattern.
- Cleans into hard-to-reach places, including under and around toilets, into corners, and below cabinets.
- Gently cleans along furniture, walls, and fixtures.

Mopping robot for kitchens, bathrooms, and other small spaces