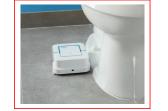

#### Navigates to clean hard-to-reach places

- Braava jet<sup>™</sup> mops and sweeps kitchens, bathrooms, and other small spaces in an efficient, systematic cleaning pattern.
- Cleans into hard-to-reach places, including under and around toilets, into corners, and below cabinets.
- Gently cleans along furniture, walls, and fixtures.