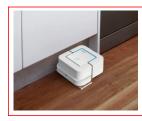

#### Navigates to clean hard-to-reach places

- Braava jet<sup>™</sup> mops and sweeps kitchens, bathrooms, and other small spaces in an efficient, systematic cleaning pattern.
- Cleans into hard-to-reach places, including under and around toilets, into corners, and below cabinets.
- Gently cleans along furniture, walls, and fixtures.