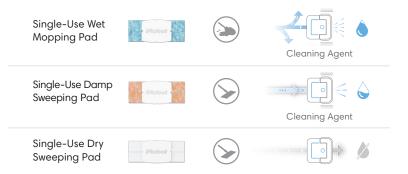

## Simple

Attach a Braava jet<sup>™</sup> Cleaning Pad and just press CLEAN; Braava jet<sup>™</sup> automatically selects the correct cleaning mode based on pad type. Choose from wet mopping, damp sweeping, and dry sweeping pads.

#### Automatically cleans based on your needs

- Braava jet<sup>™</sup> automatically selects the correct cleaning method based on pad type.
- Create an invisible boundary to keep Braava in rooms without a door.
- Eject and discard pads at the push of a button, without touching grime or grit.

### **BOX CONTENTS**

| iRobot° Braava jet™ 240       |  |
|-------------------------------|--|
| Lithium Ion Battery           |  |
| Battery Charger               |  |
| 2 Single-Use Wet Mopping Pads |  |

2 Single-Use Damp Sweeping Pads

2 Single-Use Dry Sweeping Pads

Owner's Guide and Documentation Package

\* Tested in iRobot's Home Test Lab on hard floors.

\*\* Tested in wet mode on dried coffee and soda.