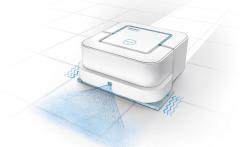

# Smart

Compact design and seamless navigation help Braava jet<sup>™</sup> clean floors thoroughly, even in hard-to-reach places.

# Cleans hard floors including hardwood, tile, and stone.

Up to 20 m<sup>2</sup> in damp/dry mode and up to 14 m<sup>2</sup> in wet mode.\*