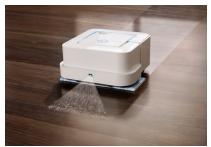

# Clean

Precision Jet Spray and Vibrating Cleaning Head loosen dirt and stains\* while Braava jet<sup>™</sup> pads break down and lock away debris.\*

\* Tested in wet mode on dried coffee and soda.

#### Tackles dirt and stains on hard floors\*\*

- Precision Jet Spray<sup>†</sup> loosens dirt and stains without spraying furniture or walls.
- Vibrating Cleaning Head<sup>+</sup> gently scrubs dirt and stains.
- Designed to mop and sweep hard floors, including hardwood, tile, and stone.<sup>†</sup>